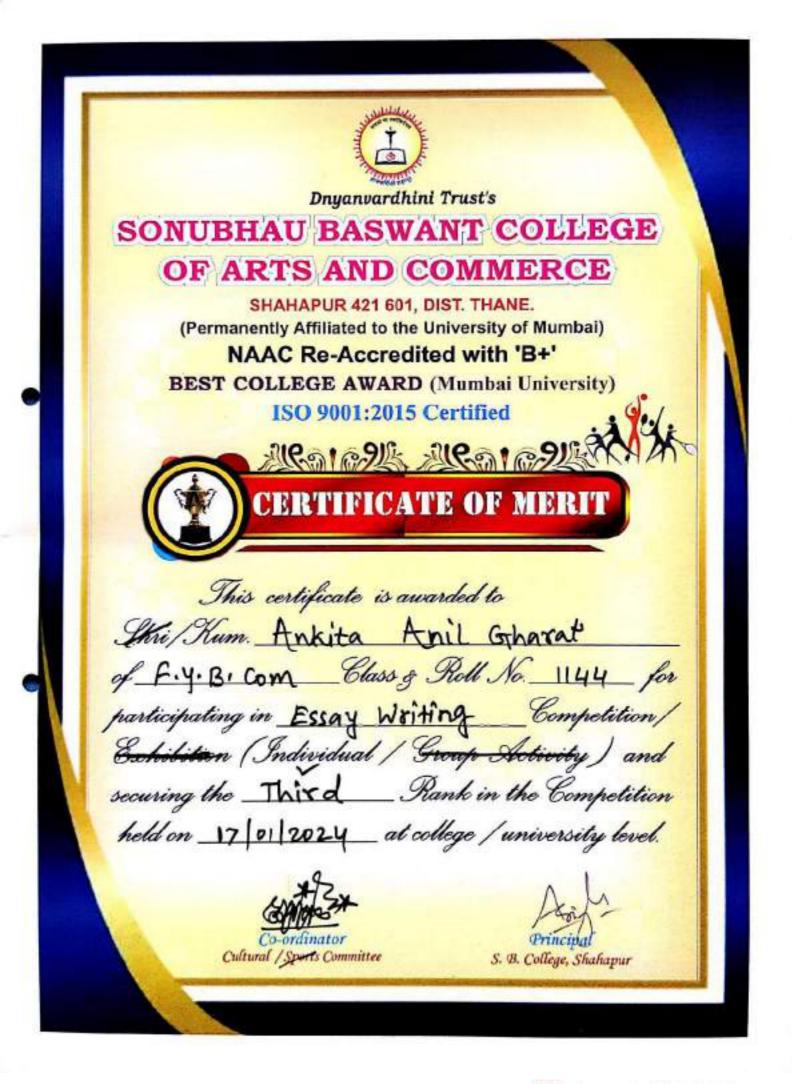

| Br.<br>No. | Full Name of the Participant Student | Rell<br>No. | Class   | Sign.       | Remark |
|------------|--------------------------------------|-------------|---------|-------------|--------|
| I          | Rupali Dillp Gharat                  | 1279        | THBAF   | Repair_     |        |
| 2          | Jidnyasa Sanjay Sapale               | 1322        | T-Y-BAF | these.      |        |
| 3          | Nikita Janardan salvi                | 1170        | SH-BAF  | Alsa:       |        |
| 4          | Harshala Santosh Adhikari            | 1122        | S.N.BAP | Calle       | 1      |
| 5          | Priyanka Pradip Kumavat              | 1298        | TYBAF   | Rute.       |        |
| 6          | Vaishnavi Screeh Grhodvinde          | 1145        | S.Y.BAF | Lindunte    | -      |
| 7          | Ashwini Satyawan Maskare             | 1159        | ST.BAF  | Schuint     |        |
| 8          | Komal Harl Vishe                     | 1339        | TH BAF  | Juste       |        |
| 9          | Chitra Jayram Bangar                 | 1252        | TYBAF   | (BERNEL PRE | 1      |
| 10         | Ankita krushna Farde                 | 1141        | SYBAF   | -           |        |
| 11         | Pallavi mahadu Nichite               | 1309        | T.Y.BAF | Bellari.    |        |
| 12         | Devyani Arun Panchaze                | 1313        | TYBAF   | Fondion     | -      |