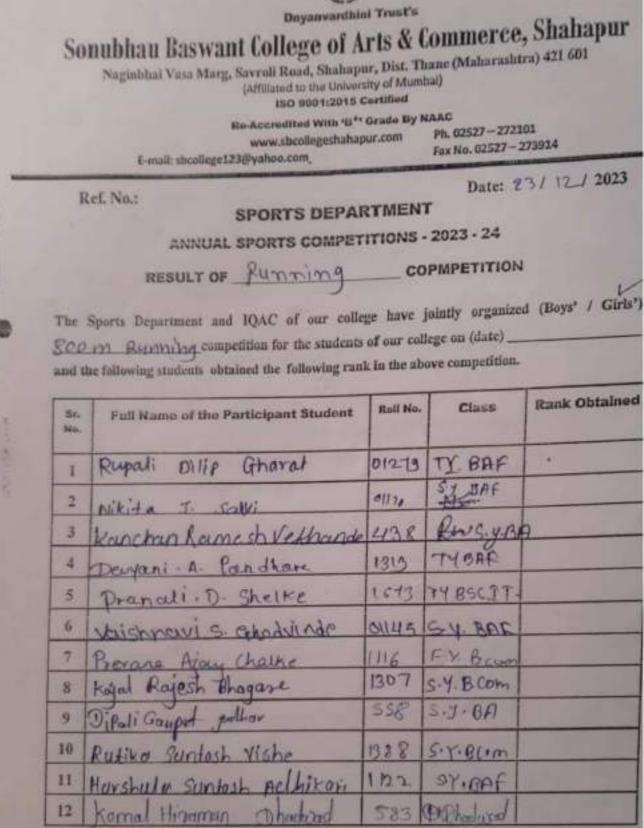

### **ANNUAL SPORTS COMPETITIONS - 2023 - 24**

ATTENDANCE OF (ricket (Girls) COPMPETITION

The Sports Department and IQAC of our college have jointly organized (Boys' / Girls')
<u>Crick et</u> competition for the students of our college on (date)
<u>19112123</u> and the following students participated in the above competition.

| Br.<br>No. | Full Name of the Participant Student | Rell<br>No. | Class   | Sign.       | Remark |
|------------|--------------------------------------|-------------|---------|-------------|--------|
| I          | Rupali Dillp Gharat                  | 1279        | THBAF   | Repair_     |        |
| 2          | Jidnyasa Sanjay Sapale               | 1322        | T-Y-BAF | these.      |        |
| 3          | Nikita Janardan salvi                | 1170        | SH-BAF  | Alsa:       |        |
| 4          | Harshala Santosh Adhikari            | 1122        | S.N.BAP | Calle       | 1      |
| 5          | Priyanka Pradip Kumavat              | 1298        | TYBAF   | Rute.       |        |
| 6          | Vaishnavi Screeh Grhodvinde          | 1145        | S.Y.BAF | Lindunte    | -      |
| 7          | Ashwini Satyawan Maskare             | 1159        | ST.BAF  | Schuint     |        |
| 8          | Komal Harl Vishe                     | 1339        | TH BAF  | Juste       |        |
| 9          | Chitra Jayram Bangar                 | 1252        | TYBAF   | (BERNEL PRE | 1      |
| 10         | Ankita krushna Farde                 | 1141        | SYBAF   | -           |        |
| 11         | Pallavi mahadu Nichite               | 1309        | T.Y.BAF | Bellari.    |        |
| 12         | Devyani Arun Panchaze                | 1313        | TYBAF   | Fondion     | -      |

S.Y. BCOM.

Doyanvardhini Trust's