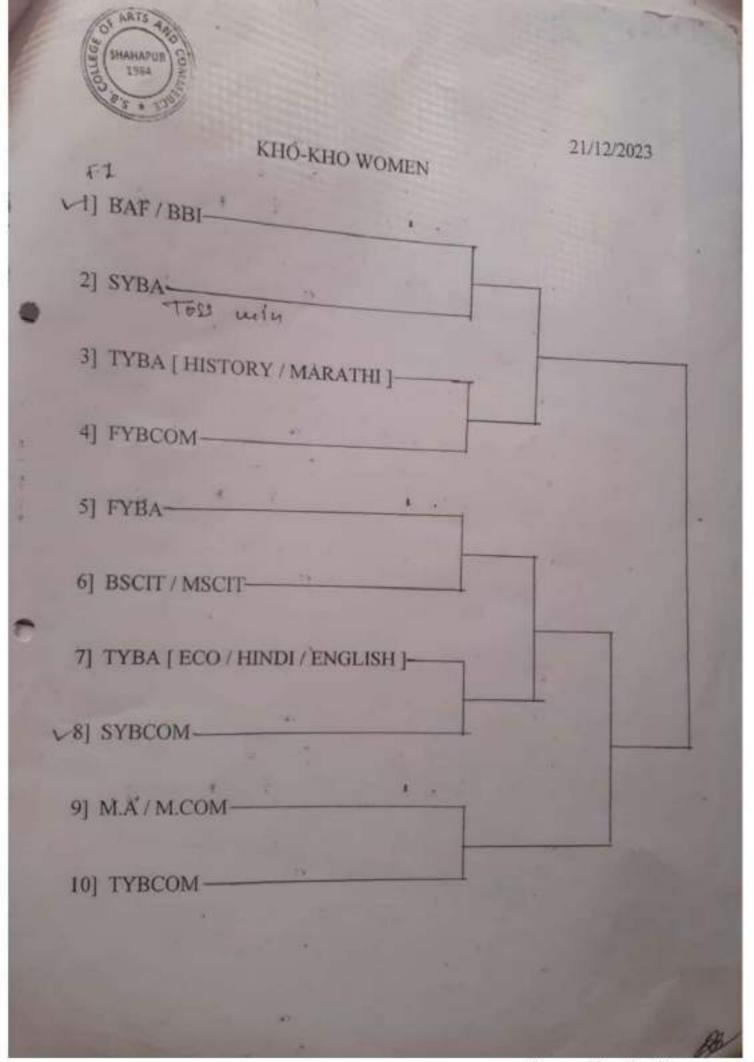

खो-खो, कबड्डी, क्रिकेट संघ पुढीलप्रमाणे असतील.

1] F.Y.B.A. (A+B+C)

2| F.Y.B.Com.

3] 5.Y.B.Com.

4] T.Y.B.Com.

5] S.Y.B.A. (A+B+C)

6] T.Y.B.A. (History) & T.Y.B.A. (Marathi) - 만두 관력

7] T.Y.B.A. (Eco, Hindi & English) - एक संघ

8] M.A.-I & II & M.Com. I & II - एक संघ

9] B.A.F. (A+B+C) & B.B.I. (A+B+C) - एक संघ

10] B.Sc. I.T. (A+B+C) & M.Sc. I.T. - एक 관비

| Steller       | खेळाचे माय        | 100               | प्राध्यापक व शिक्षकेलार खर्माचारी                                                               |
|---------------|-------------------|-------------------|-------------------------------------------------------------------------------------------------|
|               | अंतरजामें क्रिकेट |                   | B.G. Sogar, O.S.Kahada, A.V. Ovhal, S.B.Katkade, N.B.<br>Varma                                  |
| 99/92/2023    | (मुली)            | श. ९ वामला        | H.H.Ughade, G.T.Mhasane, A.A.Hindurao, M.B.Dhapte                                               |
|               | -                 | No. and Andrewson | U.V.Bannar, P.D.Thakare, N.R.Jage, S.R.Rathod,<br>L.U.Karan, Y.U.Bhaikh, S.B.Katkade, S.V.Salve |
| 44/45/5053    | ক্রায়ল           | डु. पर मंतर       | H.H.Ughade, D.V.Chandan, S.A.Bhalekar, G.G.Jadhav                                               |
|               |                   |                   | P.K.Patil, O.S.Kabadi, J.D.Vishe, B.M.Shah, N.B.Varma,<br>A.S.Ohanghav, S.N.Partole, A.V.Ovhal  |
| 46145\5053    | सेत               | डु. १२ मंछर       | A.R.Gailewad, G.T.Mhasane, A.A.Hinduzao                                                         |
| N.            |                   |                   | A.L.More, B.V.Binnar, P.K.Patil, S.S.Budhawant,<br>O.S.Kabadi,                                  |
| 5025/2023     | क्रिकंट (मुले)    | स. ९ वाजता        | A.R.Gaikwad, H.H.Ughade, G.T.Mhasane, A.A.Hindurao,<br>M.B.Dhapte, S.A.Bhalekar                 |
|               |                   |                   | S.G. Sagar, A.L.More, S.S. Budhawant, D.D.Kamble                                                |
| \$\$05\56\FS  | कब्ध्हडी (मुहने)  | स. ९ सामस         | D.V.Chandan, G.T.Mhasane, S.A.Ehalekar, A.R.Gailewad                                            |
|               | स्रो-स्रो (मुली)  | रा. ९ बाजमा       | R.S.Shanwar, S.M.Tadvi, L.U.Karan, A.S.Ohanghav<br>S.N.Partole                                  |
| 54/45/5055    |                   |                   | H.H.Ughade, A.A.Hindurso, G.G.Jadhav                                                            |
| and here      |                   |                   | G.G.Sonwane, S.S.Waghmode, S.B.Katkade, S.R.Rathod,<br>S.M.Tadvi                                |
| 22/92/2023    | कबझ्ही (मुली)     | स. ९ वाजता        | D.V.Chandan, G.T.Mhasone, S.A.Bhalekar, A.R.Gaikwad                                             |
|               | and and and       |                   | D.D.Kamble, P.D.Thakare, G.G.Senawane, S.S.Waghinote                                            |
| \$5/25/2023   | खो-खो (मुले)      | स. ९ वाज्यता      | H.H.Ughade, A.A.Hindurao, G.G.Jadhav                                                            |
| 100           | 1                 |                   | P.D.Thakare, S.M.Tadvi, A.V.Ovifal, J.D.Vishe,<br>N.G.Jadhav, O.S.Kabadi, S.V.Salve             |
| \$\$/97/2023  | मिताय             | स. ७:३० यामला     | H.H.Ughade, A.A.Hindurao, G.T.Mhasane, D.V.Chandan,<br>S.A.Bhalekar                             |
| 13 74         |                   |                   | O.S.Kabadi, P.K.Putil, S.R.Rathod, A.V.Oshal,                                                   |
| \$\$/98/805\$ | भारतपर्यक         | स. ९ वाजना        | H.H.Ughade, A.A.Hindurao, M.B.Dhapte                                                            |
|               |                   |                   | .H.R.Jage: D.V.Binnar, S.V.Salve, N.G.Jadhav                                                    |
| 55/35/5055    | andriban          | स. १० वाजाता      | D.V.Chandan, S.A.Bhalekar, G.T.Mhasane                                                          |