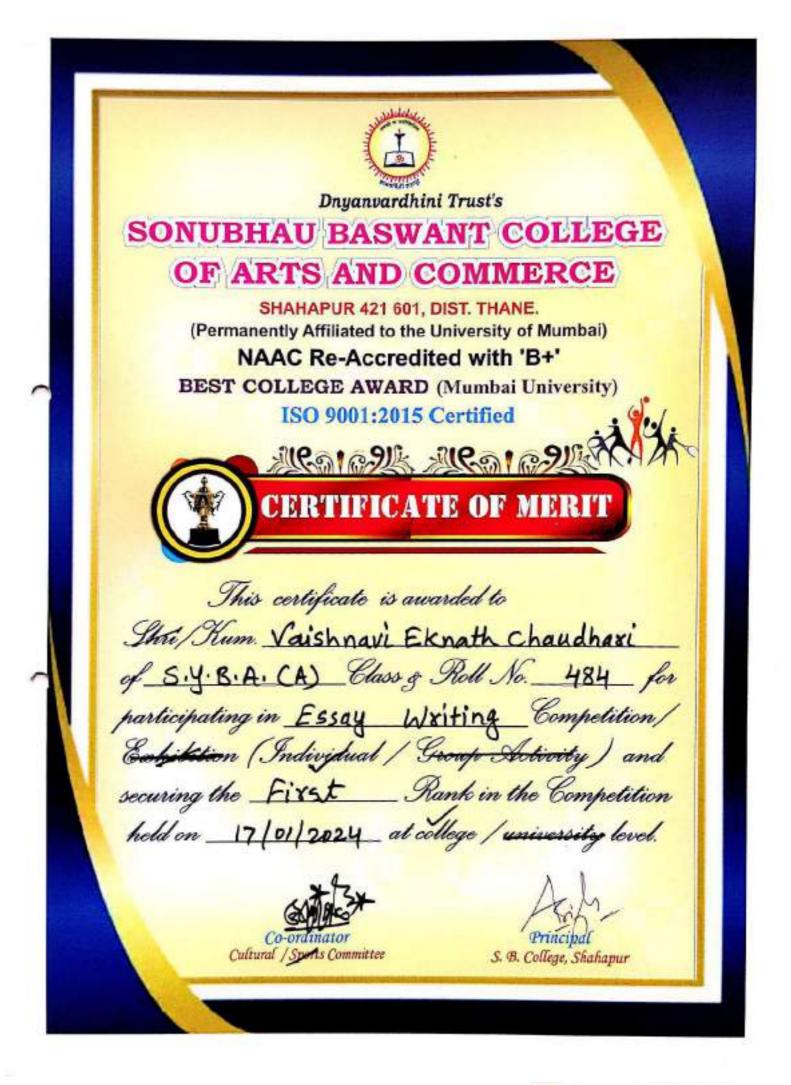

 13
 12
 2.023

 and the following students participated in the above competition.

| Sr.<br>No. | Full Name of the Participant Student | Roll<br>No.             | Class                                                                                                          | Sign.       | Remark |
|------------|--------------------------------------|-------------------------|----------------------------------------------------------------------------------------------------------------|-------------|--------|
| 1          | Vaishnavi Chaudhari                  | 484                     | 5.4.8.0                                                                                                        | Eludia      |        |
| 2          | Rigg wanpat Dingoze                  | 554                     | the second s | Diagon      |        |
| 3          | Namata Dawlat Dhanke                 | 412                     | 54.8A                                                                                                          |             |        |
| 4          | Valshali Madhav Charat               | 460                     | SY-BA                                                                                                          | mehanats    |        |
| 5          | Karchan Romesh Vekhande              | 438                     | 54.80                                                                                                          | Repharo     | 6      |
| 6          | Bakshi Ramesh Dalvi                  | 485                     | 5.4.B.A.                                                                                                       |             | _      |
| 7          | DiPall Granpat Jadhav                | 558                     | 5.4.BA                                                                                                         | Gy allow    |        |
| 8          | Pratiksha Balkrushna Ghir            | KE 529                  | 9.4.B.A                                                                                                        |             | *      |
| 9          | Rushall Maruti Kadag                 | 385                     | S. 4.8. F                                                                                                      | Codam       |        |
| 10         | Sayali Balvant Vispute               | 492                     | 5.4.8.A                                                                                                        | S.P. Jopute |        |
| 11         | Bhagyashri Ravindia (thankt          | CONTRACTOR OF THE OWNER | S.Y.B.A.                                                                                                       | School      |        |
| 12         |                                      | -                       |                                                                                                                | 5           |        |